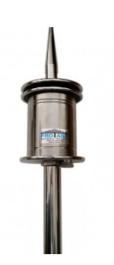

## EARLY STREAMER EMISSION (ESE) LIGHTNING PROTECTION SYSTEM Made in Turkey

PROTART ESE lightning protection system can protect the structure and personnel from the risks of direct lighting strikes.

**PROTART-60 ESE LIGHTNING** 

CONDUCTOR

PROTART 60 ESE lightning conductor is manufactured from high quality stainless steel which makes it durable against the toughest weather conditions.

## **TECHNICAL SPECIFICATIONS**

Early Streamer Emission terminal releases positive ions in to the atmosphere which attracts the lightning emissions.

- Stainless steel with superior quality to avoid corrosion
- No battery or external energy required
- Suitable for any weather condition