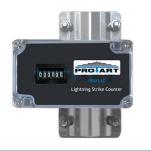

ANALOGUE LIGHTNING STRIKE COUNTER

## **TECHNICAL SPECIFICATIONS**

- Simple assembly
- IP68 rated enclosure
- 6 digit analog counter (Non-Resetable)
- Test function (external battery required)
- Detection currents from 1 to 100 kA
- It is not subject to an external power supply